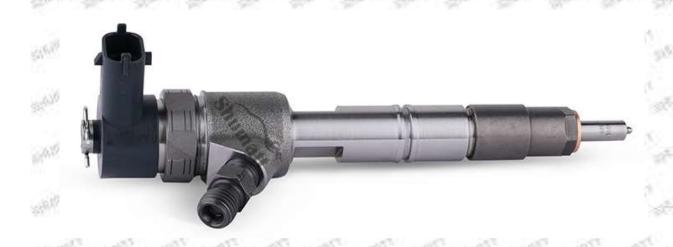

### 1.1. 0445110462 Injector's Basic Information

| Title | China made new high quality diesel injector 0445110462 fuel injector CRI2-14                                                                                                                                                                                                                                                                                                                                                                                                                                                                                                                                                                                                                                                                                                                                                                                                                                                                                                                                                                                                                                                                                                                                                                                                                                                                                                                                                                                                                                                                                                                                                                                                                                                                                                                                                                                                                                                                                                                                                                                                                                                   |
|-------|--------------------------------------------------------------------------------------------------------------------------------------------------------------------------------------------------------------------------------------------------------------------------------------------------------------------------------------------------------------------------------------------------------------------------------------------------------------------------------------------------------------------------------------------------------------------------------------------------------------------------------------------------------------------------------------------------------------------------------------------------------------------------------------------------------------------------------------------------------------------------------------------------------------------------------------------------------------------------------------------------------------------------------------------------------------------------------------------------------------------------------------------------------------------------------------------------------------------------------------------------------------------------------------------------------------------------------------------------------------------------------------------------------------------------------------------------------------------------------------------------------------------------------------------------------------------------------------------------------------------------------------------------------------------------------------------------------------------------------------------------------------------------------------------------------------------------------------------------------------------------------------------------------------------------------------------------------------------------------------------------------------------------------------------------------------------------------------------------------------------------------|
| SKU1  | G1W20445110462                                                                                                                                                                                                                                                                                                                                                                                                                                                                                                                                                                                                                                                                                                                                                                                                                                                                                                                                                                                                                                                                                                                                                                                                                                                                                                                                                                                                                                                                                                                                                                                                                                                                                                                                                                                                                                                                                                                                                                                                                                                                                                                 |
| SKU2  | STATE OF THE ROLL OF THE CHARLES AND A CONTROL OF THE CONTROL OF T |

### 1.4.0445110462 Injector's Parameter

Adaptation System: Common Rail System

**Injector Series:** 110 Series

Parameter Performance: CRI2-14

**Matching Accessories:** 

Injector Type: Electromagnetic Injector

### 1.5.0445110462 Injector's Specifications and Dimensions

Injector Size: 21.5cm\*4 cm \*4 cm = 344cm3 (L\*W\*H=V)

Injector Net Weight: 0.55kg

Gross Weight: 0.6kg

Injector Quality: China Made Brand New Package Size: 28cm\*7 cm \*7 cm = 1372 cm³ Injector Type: Diesel Common Rail Injector