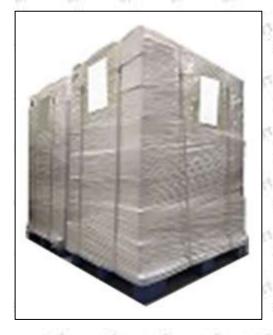

Pallet Shipping: Use fumigation free and recycling trays that meet export requirements, and use white wrapping protective film to wrap and bind with cable ties for the outside, such as picture No. 4, also, the products can be packaged according to customers' requirements.

Pic No. 4

**Pallet Shipping:** Use pallet that meet export requirements, and use white wrapping protective film to wrap and bind with cable ties