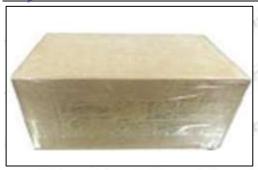

#### **3.7.0445110462 Injector's Packing**

**Domestic express packaging:** Usually wrapped in waterproof scotch tape, such as picture No.2.

International express packaging: Wrapped with waterproof yellow tape After wrapping the black protective film, such as picture No. 3.

Mob/WhatsApp: +86 13410541523 Tel: +8675523215133

Email: ruby@shumatt.com Website: www.shumatt.com

Pic No. 2

Domestic express packaging:

Wrapped with Transparent tape

Pic No. 3
International express packaging:
Wrapped with yellow tape after wrapping black protective film