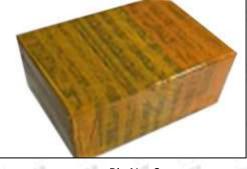

#### **3.7.0445110462 Injector's Packing**

**Domestic express packaging:** Usually wrapped in waterproof scotch tape, such as picture No.2.

International express packaging: Wrapped with waterproof yellow tape After wrapping the black protective film, such as picture No. 3.

Mob/WhatsApp: +86 13410541523 Tel: +8675523215133

Email: ruby@shumatt.com Website: www.shumatt.com

Pic No. 2

Domestic express packaging:

Wrapped with Transparent tape

Pic No. 3
International express packaging:
Wrapped with yellow tape after wrapping black protective film