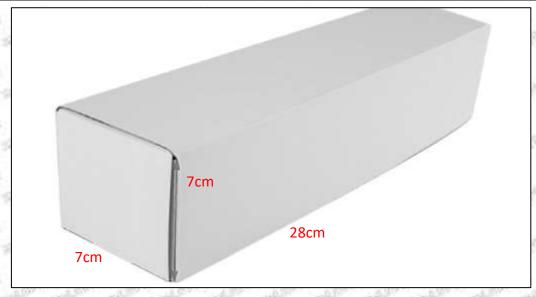

### 1.5.0445110462 Injector's Specifications and Dimensions

Injector Size: 21.5cm\*4 cm \*4 cm = 344cm3 (L\*W\*H=V)

Injector Net Weight: 0.55kg

Gross Weight: 0.6kg

Injector Quality: China Made Brand New Package Size: 28cm\*7 cm \*7 cm = 1372 cm³ Injector Type: Diesel Common Rail Injector

### (2) Injector Box Size

Mob/WhatsApp: +86 13410541523 Tel: +8675523215133

Email: ruby@shumatt.com Website: www.shumatt.com

| No. | Name         | Injector Package Size (cm) |
|-----|--------------|----------------------------|
| 1   | Injector Box | 28*7*7                     |